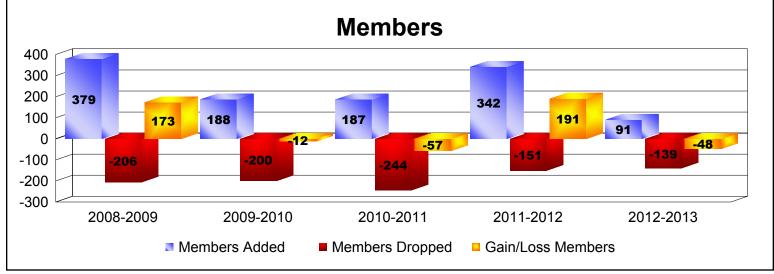

District F 3

As of June 2013 Cumulative

| Year      | New<br>Clubs | Dropped<br>Clubs | Gain/<br>Loss<br>Clubs | New<br>Members | Charter<br>Members | Reinstate<br>Members | Transfer<br>Members | Total<br>Member<br>Added | Total<br>Members<br>Dropped | Gain/<br>Loss<br>Members |
|-----------|--------------|------------------|------------------------|----------------|--------------------|----------------------|---------------------|--------------------------|-----------------------------|--------------------------|
| 2008-2009 | 5            | -4               | 1                      | 198            | 124                | 52                   | 5                   | 379                      | -206                        | 173                      |
| 2009-2010 | 0            | -1               | -1                     | 111            | 4                  | 70                   | 3                   | 188                      | -200                        | -12                      |
| 2010-2011 | 3            | -4               | -1                     | 92             | 62                 | 24                   | 9                   | 187                      | -244                        | -57                      |
| 2011-2012 | 3            | -1               | 2                      | 94             | 228                | 16                   | 4                   | 342                      | -151                        | 191                      |
| 2012-2013 | 1            | -3               | -2                     | 55             | 31                 | 3                    | 2                   | 91                       | -139                        | -48                      |
| Average   | 2            | -3               | 0                      | 110            | 90                 | 33                   | 5                   | 237                      | -188                        | 49                       |