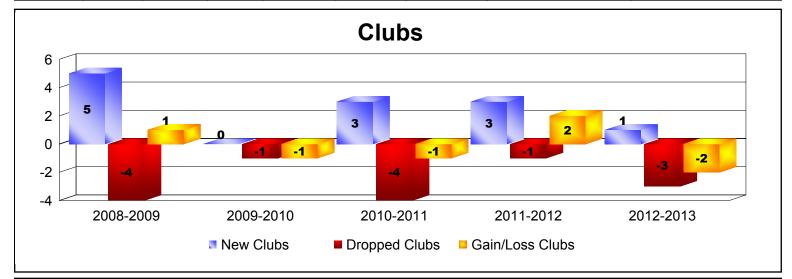

District F 3

As of June 2013 Cumulative

| Year      | New<br>Clubs | Dropped<br>Clubs | Gain/<br>Loss<br>Clubs | New<br>Members | Charter<br>Members | Reinstate<br>Members | Transfer<br>Members | Total<br>Member<br>Added | Total<br>Members<br>Dropped | Gain/<br>Loss<br>Members |
|-----------|--------------|------------------|------------------------|----------------|--------------------|----------------------|---------------------|--------------------------|-----------------------------|--------------------------|
| 2008-2009 | 5            | -4               | 1                      | 198            | 124                | 52                   | 5                   | 379                      | -206                        | 173                      |
| 2009-2010 | 0            | -1               | -1                     | 111            | 4                  | 70                   | 3                   | 188                      | -200                        | -12                      |
| 2010-2011 | 3            | -4               | -1                     | 92             | 62                 | 24                   | 9                   | 187                      | -244                        | -57                      |
| 2011-2012 | 3            | -1               | 2                      | 94             | 228                | 16                   | 4                   | 342                      | -151                        | 191                      |
| 2012-2013 | 1            | -3               | -2                     | 55             | 31                 | 3                    | 2                   | 91                       | -139                        | -48                      |
| Average   | 2            | -3               | 0                      | 110            | 90                 | 33                   | 5                   | 237                      | -188                        | 49                       |